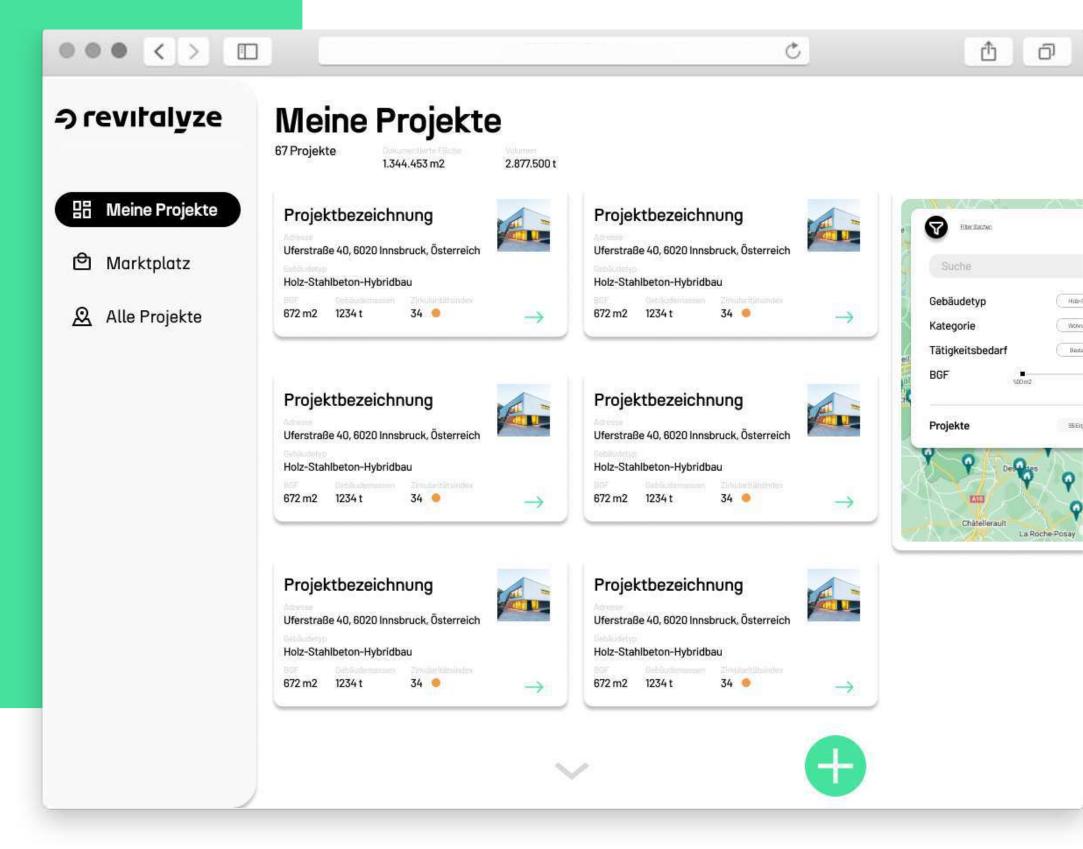

## My Projects

Overview of all internal projects with map & filter function for easy navigation.