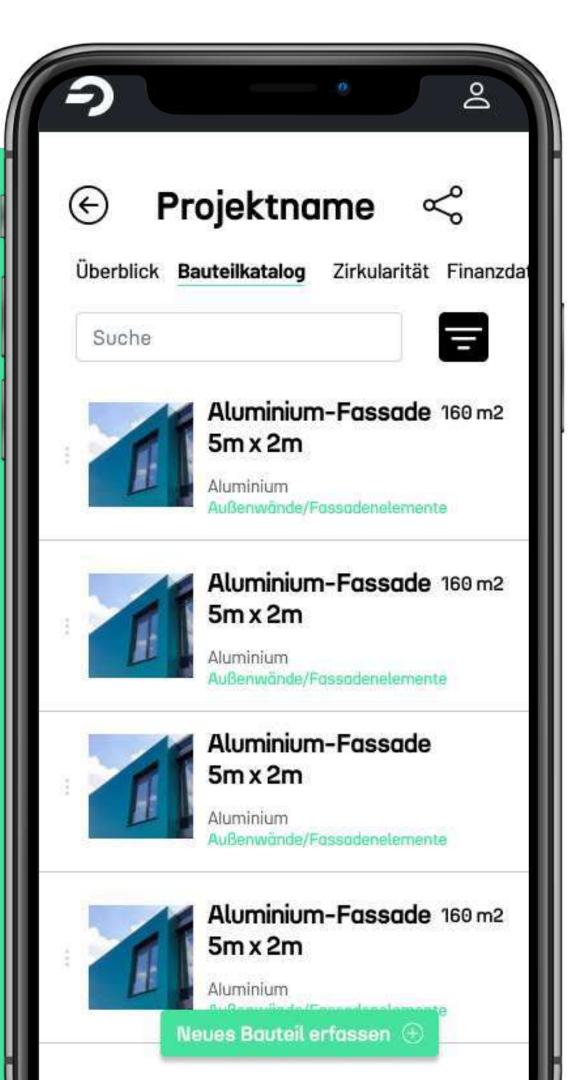

## **Inventory List**

New components are created, filtered and categorised. The components can be offered for sale in the marketplace. revitalyze takes over the active brokerage.